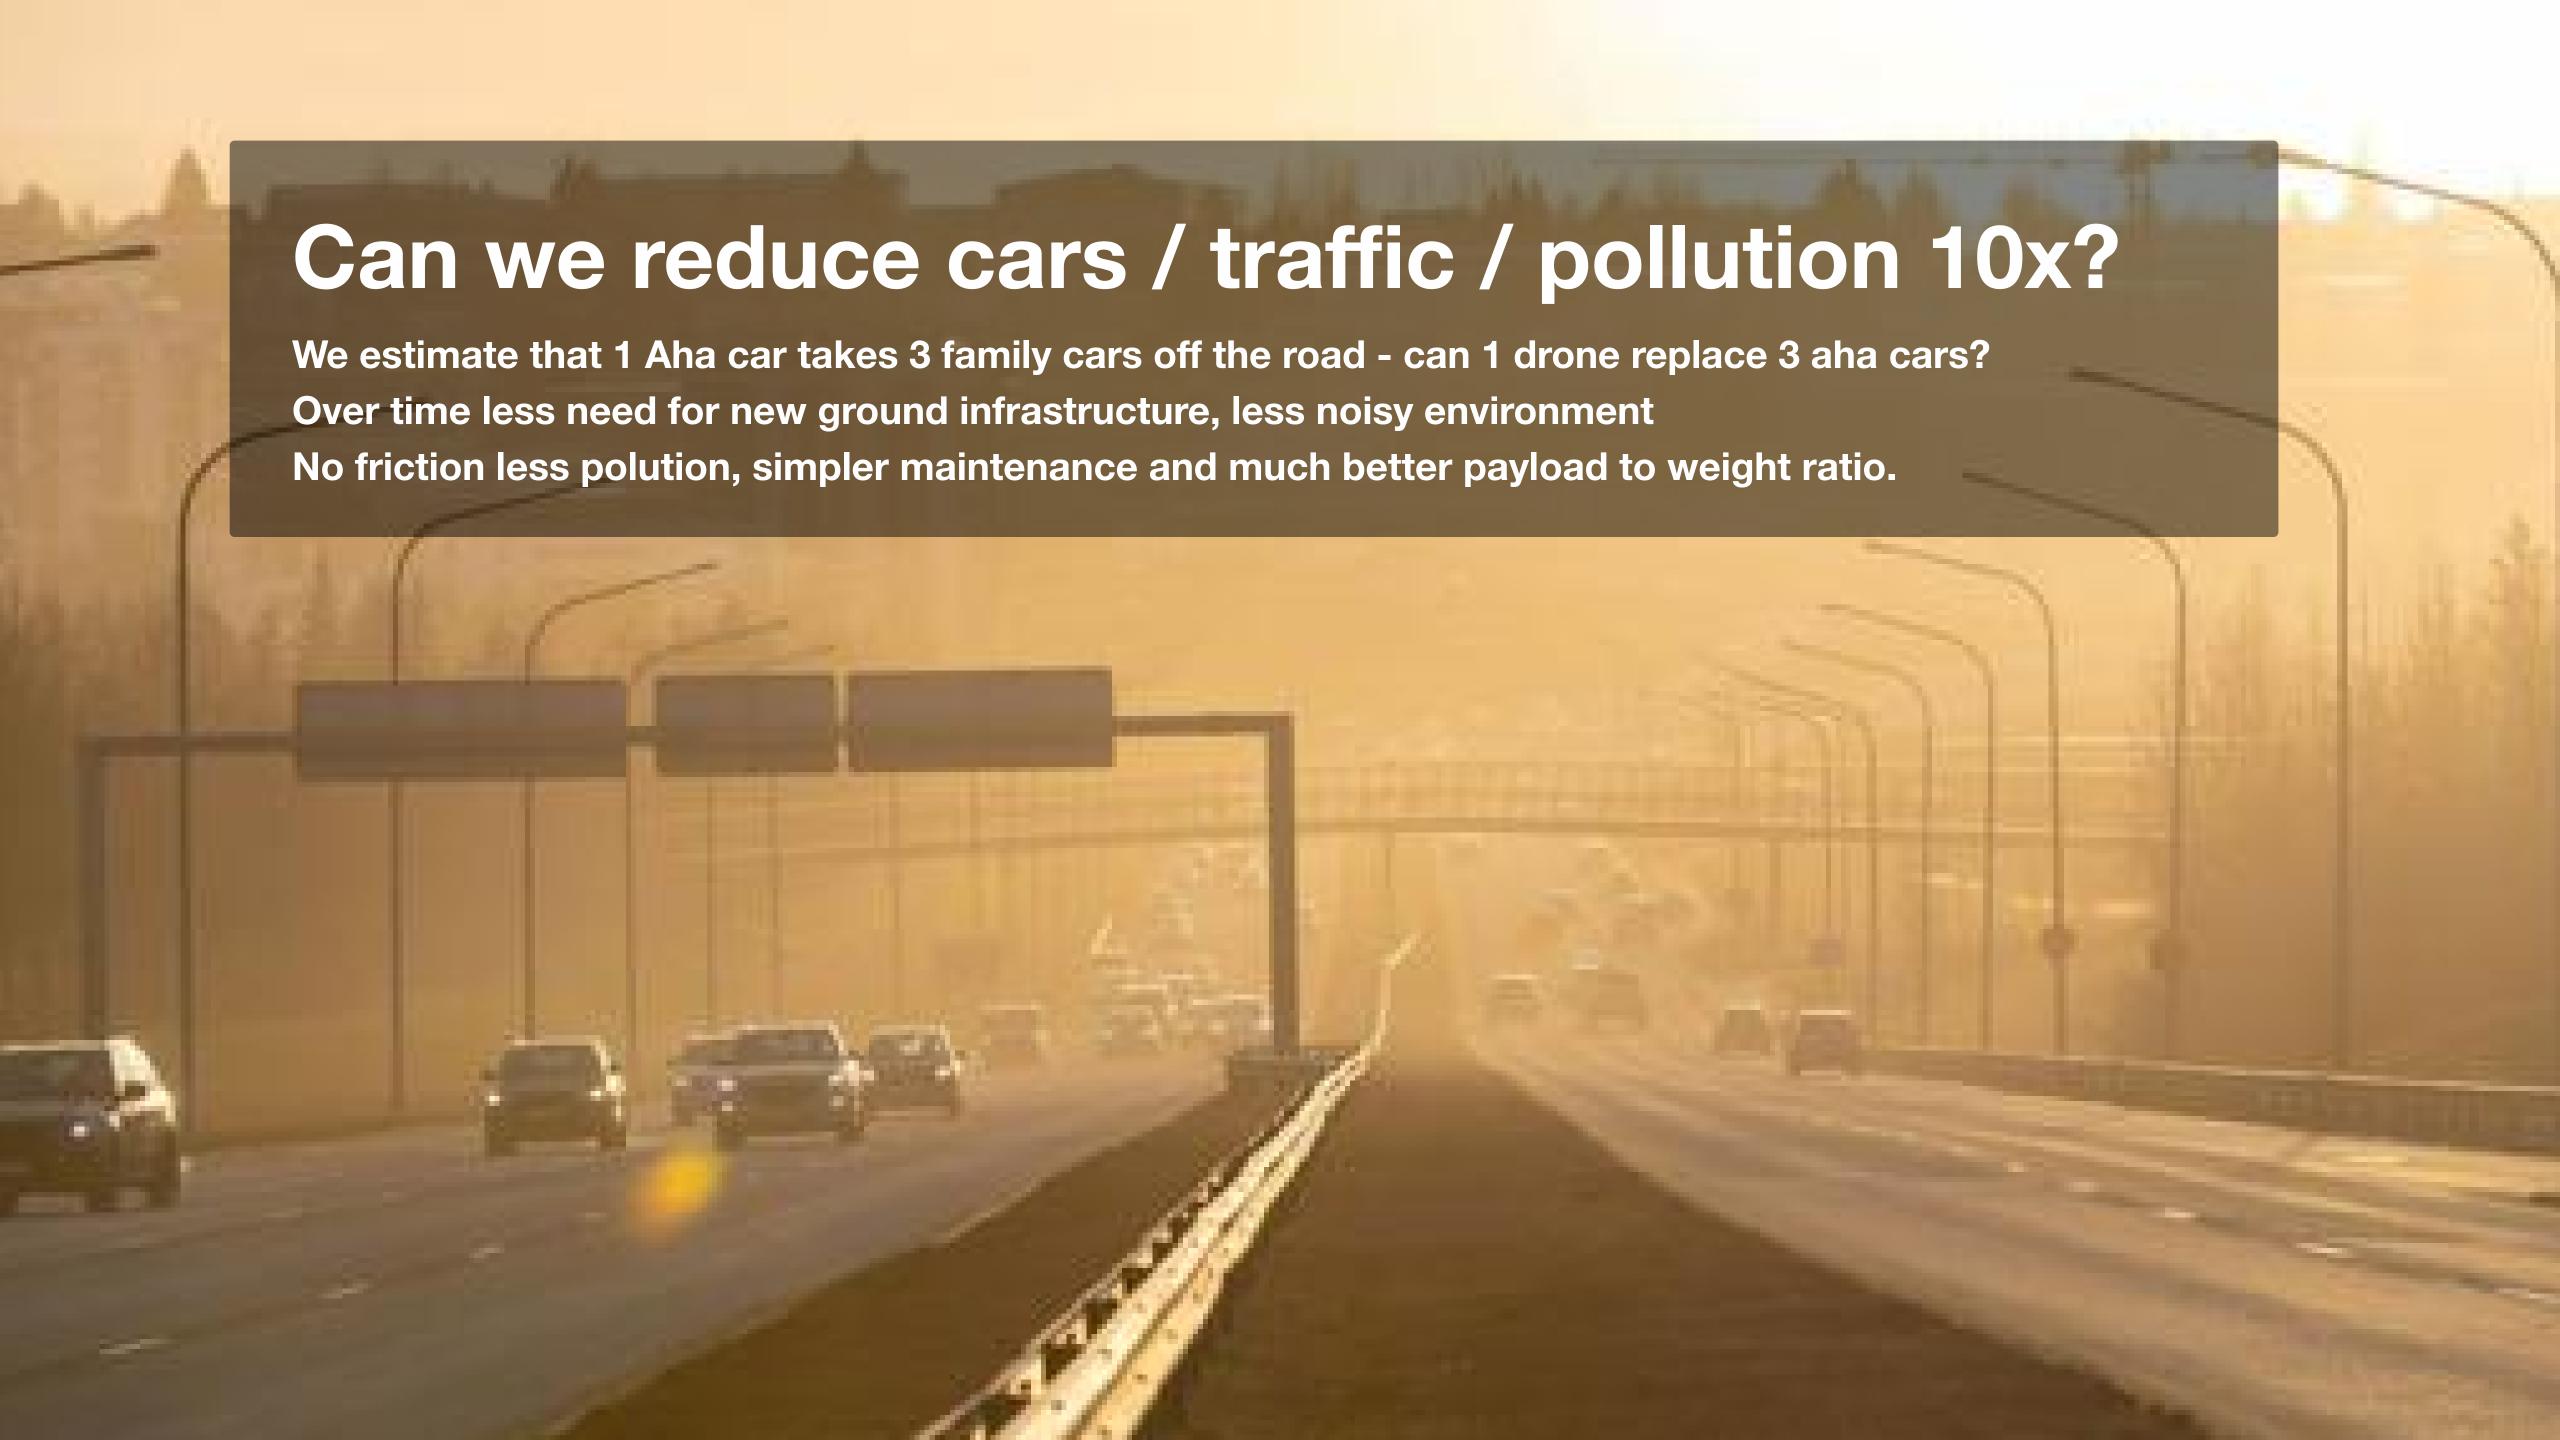

## What if local deliveries cost \$2 & arrived in 60 minutes or less?

Smaller sellers could compete with online giants in the ecommerce market.

More efficient local stock management / reduced & simpler returns.