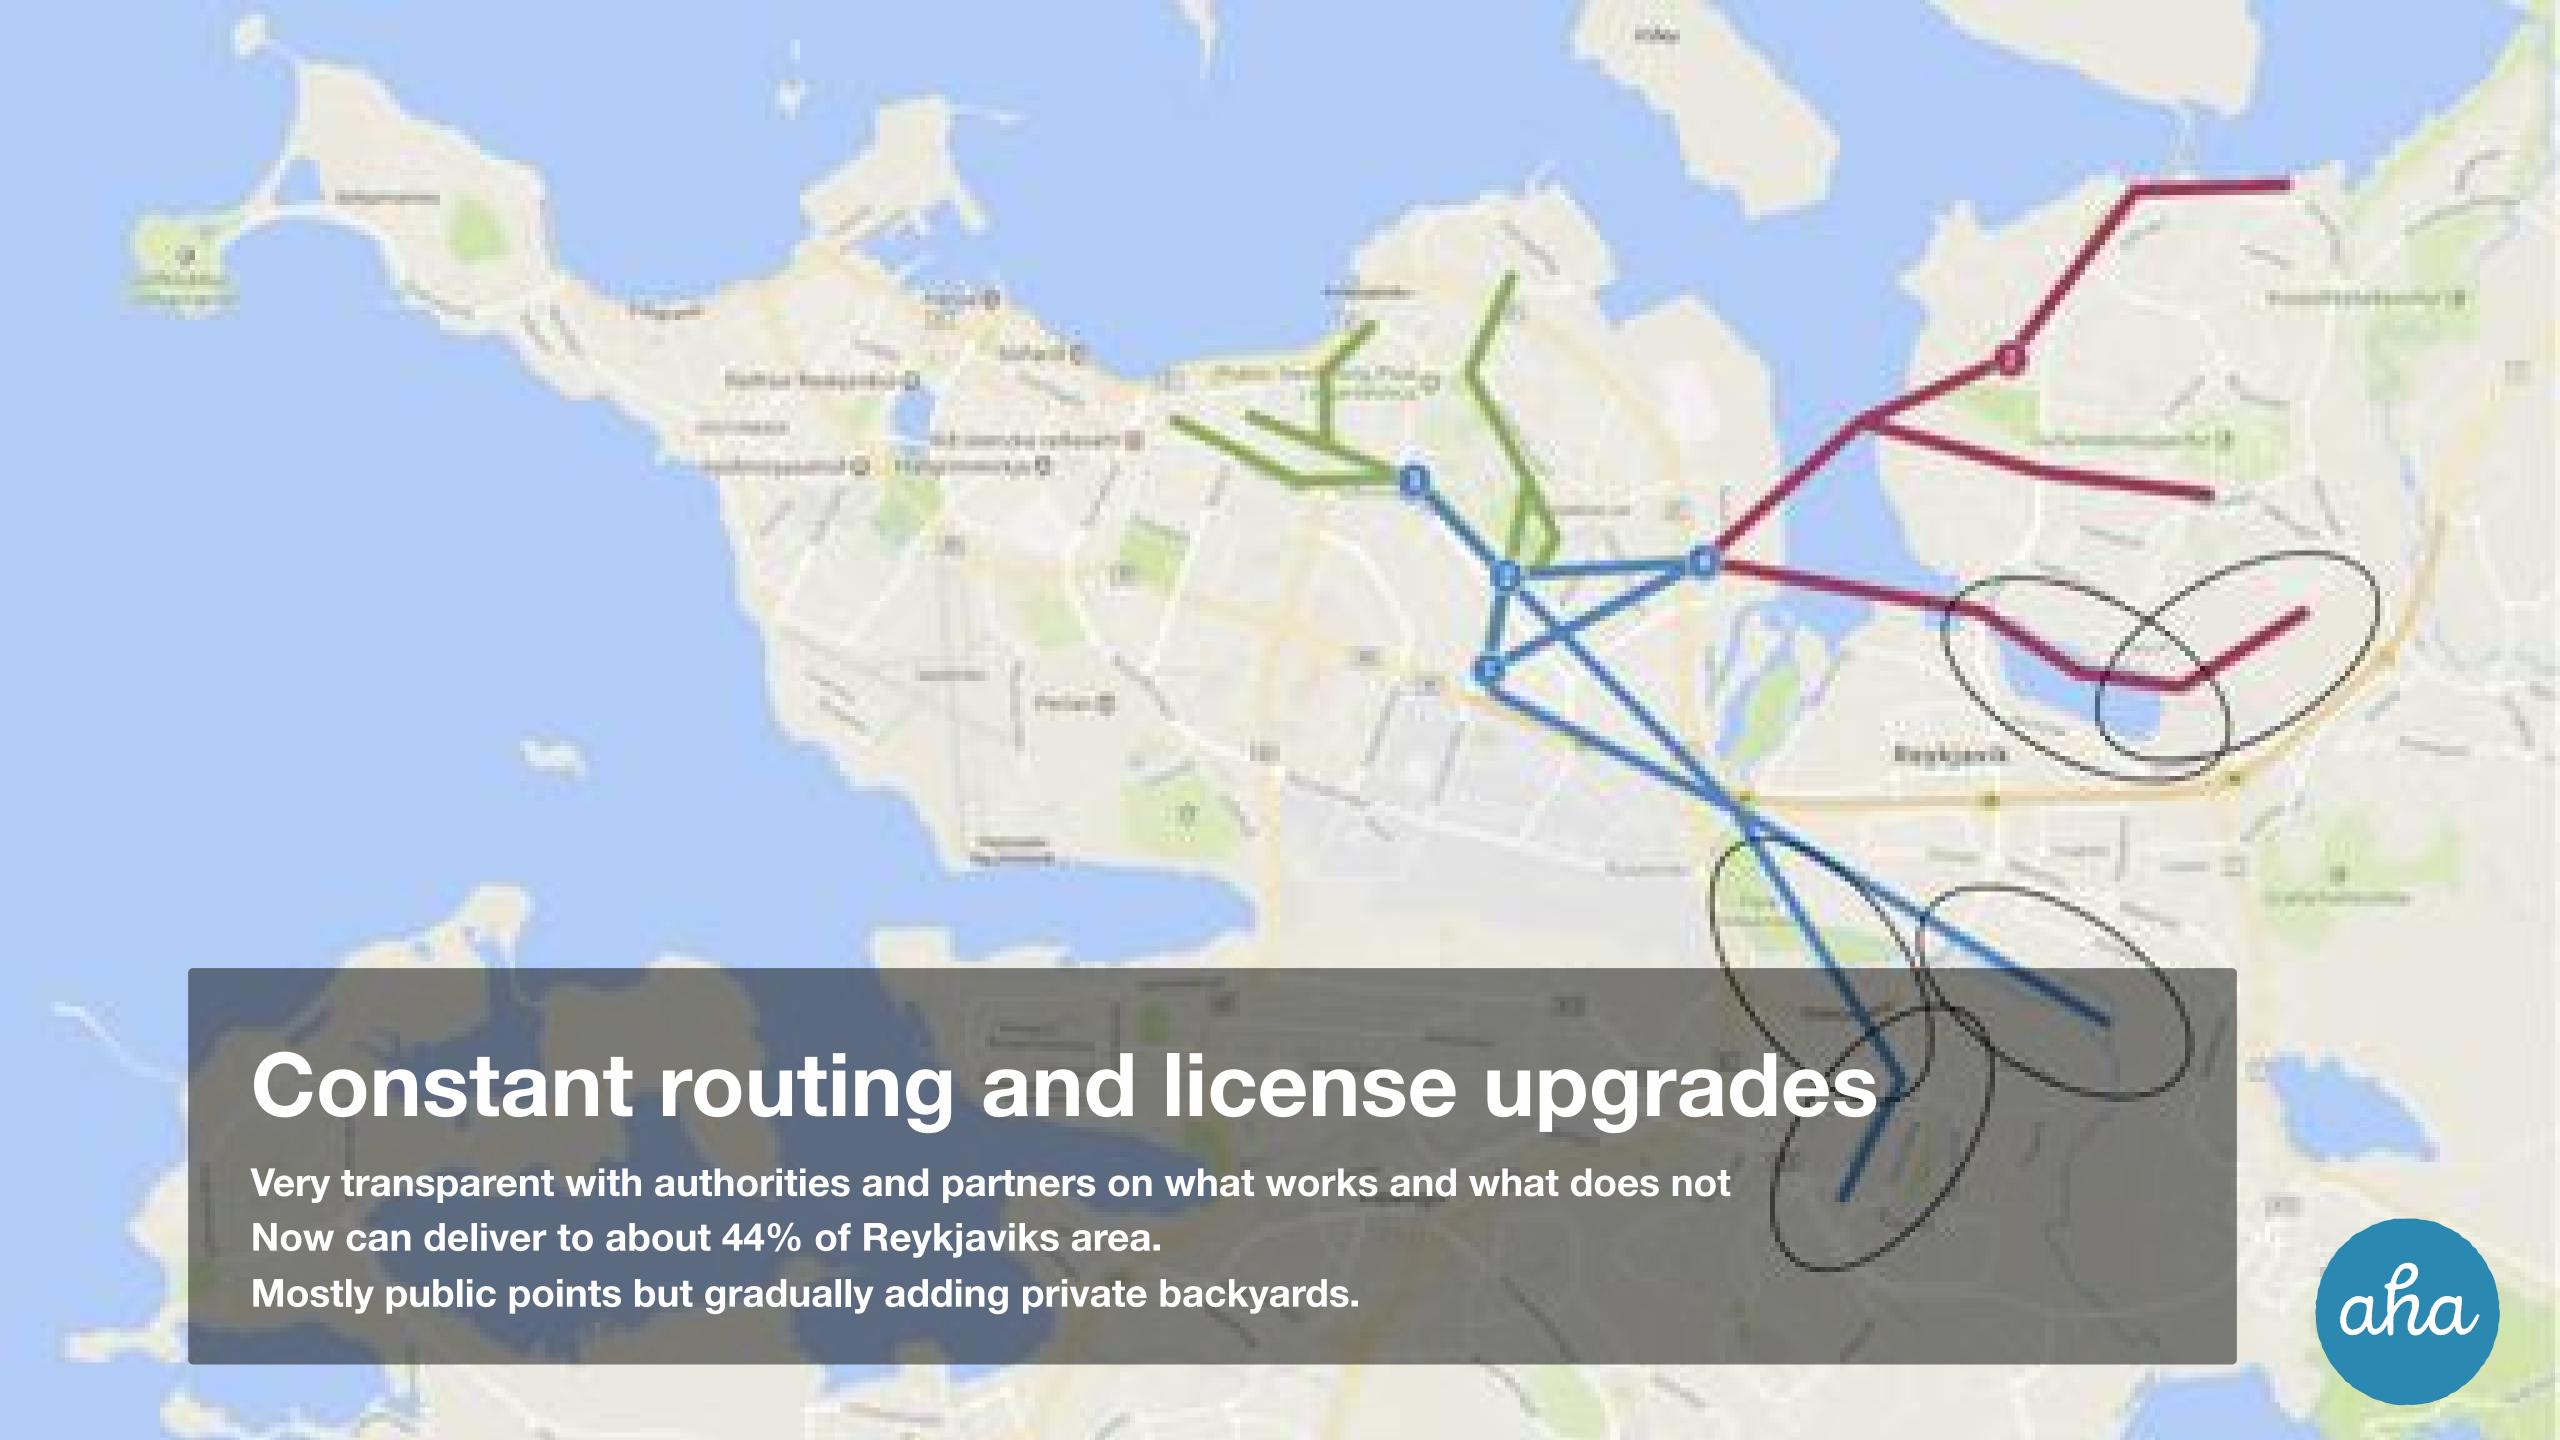

#### 2014: Instant deliveries launched

After 3 good operating years started our own delivery network ICE cars initially with 1 electric

Full conversion of fleet to electric cars finished summer 2018

Library grating from top. freydiven, krebböveröur og