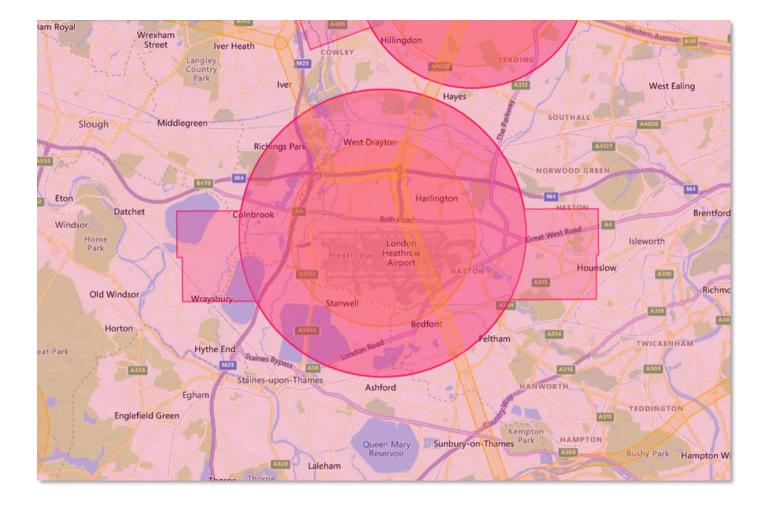

# Heathrow, not a single customer:

- Security
- ATC
- Police
- Airside operations (APOC)
- ....who else?

Trust | Safety | Respect | Innovation