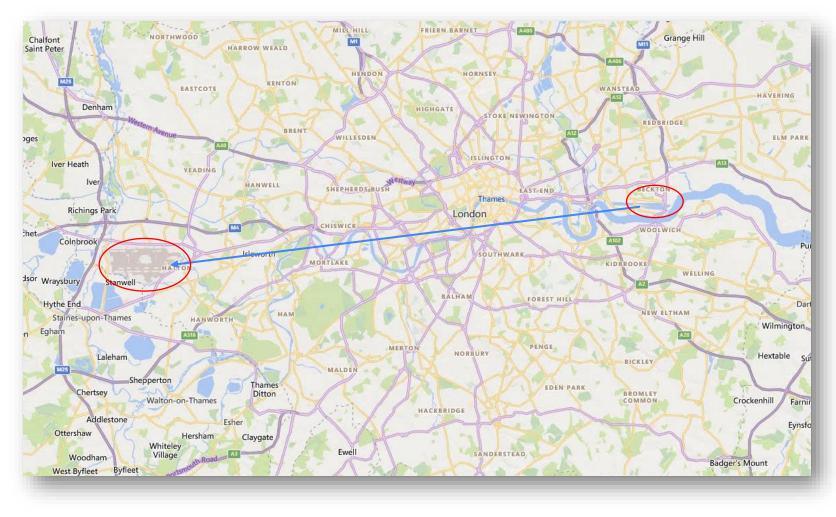

#### Take a flight

London City Airport (EGLC) to Heathrow Airport (EGLL)

> Global Urban & dvanced Air Summit 2-3 March 2022

SHAPING THE FUTURE OF AIR TRAVEL

Trust | Safety | Respect | Innovation