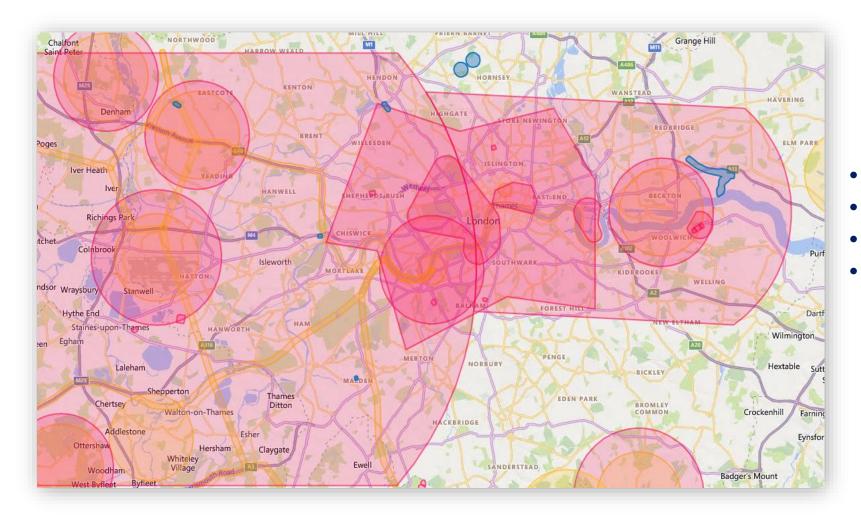

#### **Airspace structure**

CTRs and CTAs

Trust | Safety | Respect | Innovation

SHAPING THE FUTURE OF AIR TRAVEL

#### **Airspace structure**

- Other airports
- Heli routes
- Other authorities
- Airspace restrictions

Global Urban & Advanced Air Summit 2-3 March 2022

#### Airspace structure