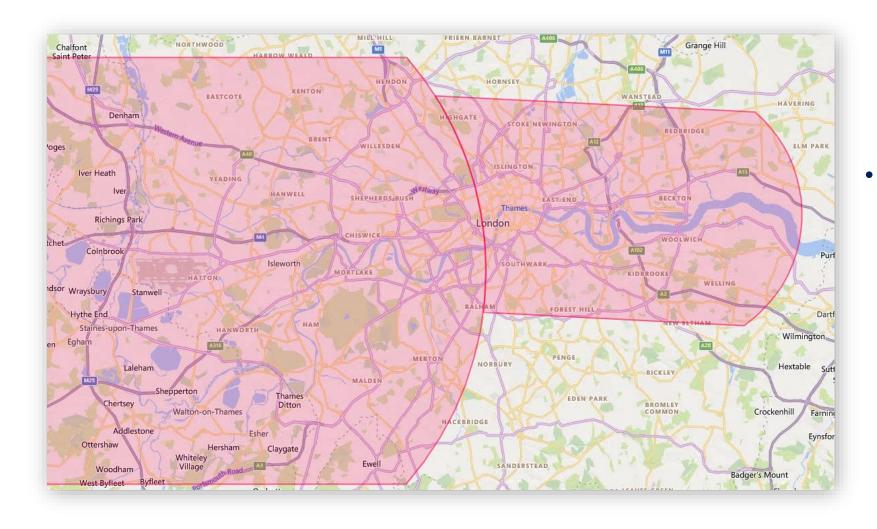

#### **Airspace structure**

CTRs and CTAs

Trust | Safety | Respect | Innovation

SHAPING THE FUTURE OF AIR TRAVEL

#### **Airspace structure**

- Other airports
- Heli routes
- Other authorities
- Airspace restrictions

Global Urban & Advanced Air Summit 2-3 March 2022

#### Airspace structure